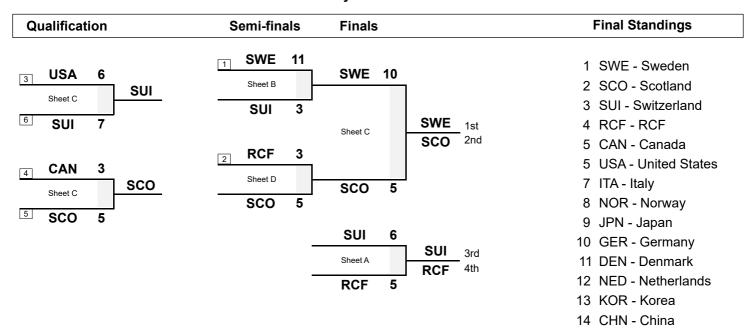

## **Play-offs Bracket**

The teams ranked 1st and 2nd get a bye to the semi-finals. The teams ranked 3rd to 6th play in qualification games (3 v 6 and 4 v 5). The winners of those qualification games advance to the semi-finals, with the 1st ranked team playing the lowest ranked winner and the 2nd ranked team playing the other team.